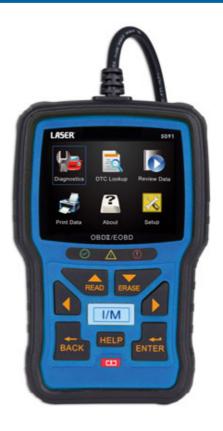

## **OBDII/EOBD Code Reader & Reset Tool**

OBDII/EOBD code reader and reset tool with multi-lingual menu options and complete with OBDII support with CAN bus capability. Large screen allowing easier viewing of live data and allowing for functions such as data graphing simplifying the diagnostic process. Internal memory allowing access to saved data off the vehicle. Internal library of manufacturer specific P1xxx codes.

## **Additional Information**

- Multi-lingual settings, Dutch, English, French, German, Hungarian, Italian, Polish, Portuguese, Spanish and Swedish if the required language is not already showing then it can be downloaded.
- Manual supplied. Easy to use.
- Clears EOBD fault codes, resets engine lights and can be used on CAN protocol. For EOBD compliant vehicles: petrol from 2001 and diesel from 2004.
- Retrieves freeze frame data.
- · Reads, records and plays back live sensor data. CE & UKCA compliant.