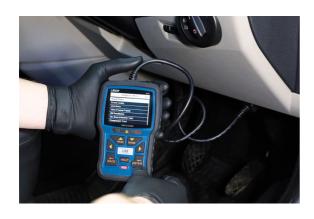

## **OBDII/EOBD Code Reader & Reset Tool**

OBDII/EOBD code reader and reset tool with multi-lingual menu options and complete with OBDII support with CAN bus capability. Large screen allowing easier viewing of live data and allowing for functions such as data graphing simplifying the diagnostic process. Internal memory allowing access to saved data off the vehicle. Internal library of manufacturer specific P1xxx codes.